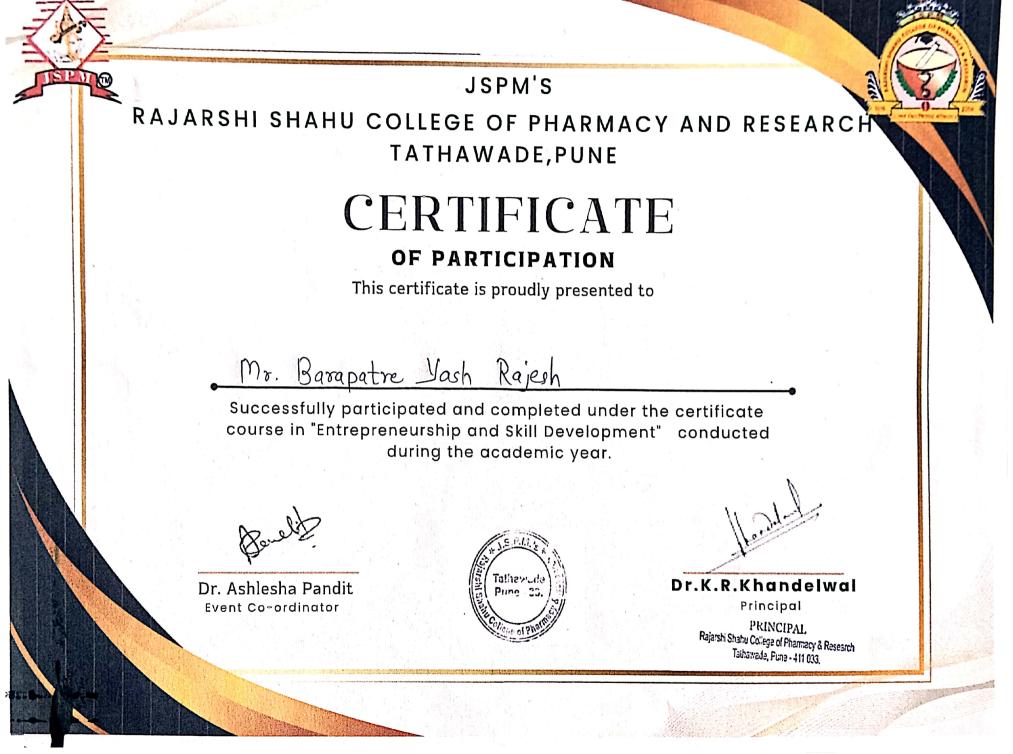

participated on 7th September 2020 in Online

"Personality and Soft Skill Development" Program

### ON

"Self Development"

organized By JSPM's Rajarshi Shahu College of Pharmacy and Research, Tathawade, Pune

PROF. A.N. TANKAR INCHARGE TRAINING & PLACEMENT CELL



DR. K.R. Khandelwal PRINCIPAL Rajarshi Shahu College of Pharmacy & Research Tathawade, Pune - 411 033.





RAJARSHI SHAHU COLLEGE OF PHARMACY AND RESEARCH TATHAWADE, PUNE

JSPM'S

CERTIFICATE of appreciation

Proudly presented to :

ms. Garade Sakshi Syresh

Successfully participated and completed the Yoga and Meditation program conducted on during the academic year.

Prof. Trupti Deshpande Co-ordinator Of Event



Dr.K.R.Khandelwal

Principal PRINCIPAL Rajarsh Shahu Colege of Pharmacy & Research Tuitornada, Pune - 411 (23)









JSPM'S RAJARSHI SHAHU COLLEGE OF PHARMACY AND RESEARCH TATHAWADE, PUNE - 411033



"Recent Trends in Pharmaceutical Technology"

### CERTIFICATE







JSPM's Rajarshi Shahu College of Pharmacy & Research Tathwade, Pune-33

# 21-22





This is to certify that

Mr./Ms. Rohini Ithape

has successfully completed the

## "Certificate Course in Clinical Research"

conducted by

"JSPM's , Rajarshi Shahu College of Pharmacy & Research"

Tathawade, Pune-33

& he/she has Secured.....Grade in the Examination

ji ji

Conducted on.....

Tathawade Pune - 33.



(Prof. Trupti Deshpande)







## JSPM'S RAJARSHI SHAHU COLLEGE OF PHARMACY & RESEARCH TATHAWADE, PUNE- 411033



## "Personality and Soft Skill Development"

## CERTIFICATE

This is to certify that Mr./Mrs./Ms. \_\_\_\_\_Ahire Anuja\_