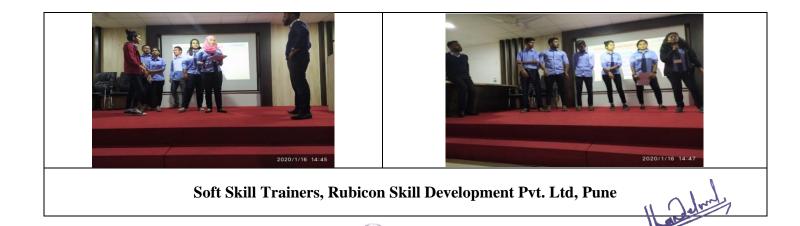

ya Patil, Coordinator, Rubicon scheduled a three day, "Communication, Interview and Employability skill Development Training Program" on 16<sup>th</sup>, 17<sup>th</sup> and 18<sup>th</sup> January 2020 for TY B. Pharm and M. Pharm students.

A total 93 Students (65 Third year B. Pharm and 26 SY M. Pharm, students), batch 2019-20 were registered and attended the training sessions. The training sessions were conducted by Mr. Prashant Sonawane and Ms. Darshana Turakhiya, Soft skill trainers, Rubicon Skill development Pvt. Ltd. The training module was executed by the trainers.

#### **Course content**

- Hierarchy
- Organizational structure
- Grooming session
- Public speaking
- Presentation skill activities boosted their confidence level
- E-mail and telephone etiquettes
- Group discussion



#### Personality and Soft Skill Development 2020-21

A 30hrs training sessions and assessment session were organized on "Personality and Soft Skill Development" on 5<sup>th</sup>, 6<sup>th</sup> and 7<sup>th</sup>September 2020 by using online platform due to COVID 19 pandemic. Students attended online webinar conducted by Ashlesha Pandit on "Self Development".

#### **Course Content**

How to face the interview online

Adapting to lockdown situation

Utilization of time

Self upgradation









PRINCIPAL Rajarshi Shahu College of Pharmacy & Research Talhawade, Pune - 411 033.

#### JSPM's Rajarshi Shahu College of Pharmacy and Research, Tathawade, Pune-33 Certificate Course under Personality and Soft Skill Development "Communication, Interview & Employability Skill Development Trainin