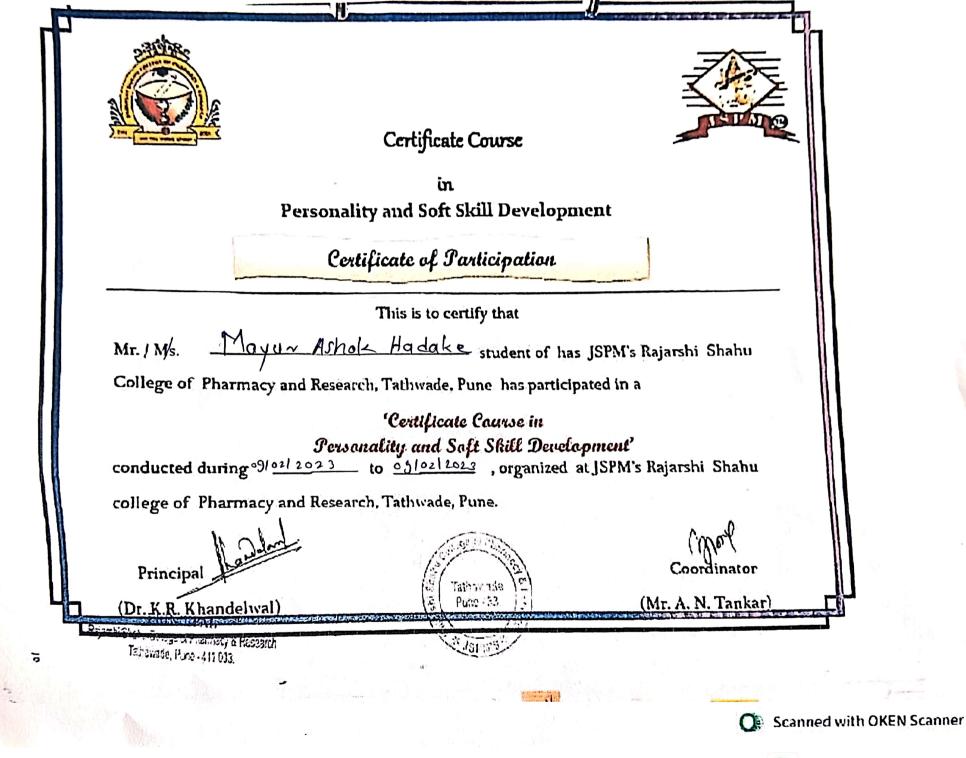

- 1.2.1 Number of Add on /Certificate/Value added programs offered and online MOOC programs like SWAYAM, NPTEL etc. where the students of the institution have benefitted during the last five years)
- 1.2.2 Percentage of students enrolled in Certificate/ Add-on/Value added programs and also completed online MOOC programs like SWAYAM, NPTEL etc.as against the total number of students during the last five years

|                                                                                                                                                  |                         |                     | Year 1                                          |                       |                                          |                                                                  |
|--------------------------------------------------------------------------------------------------------------------------------------------------|-------------------------|---------------------|-------------------------------------------------|-----------------------|------------------------------------------|------------------------------------------------------------------|
| Name of Add on<br>/Certificate /Value<br>added programs<br>offered and online<br>MOOC programs like<br>SWAYAM, NPTEL<br>etc. programs<br>offered | Course Code<br>(if any) | Year of<br>offering | No. of times<br>offered during<br>the same year | Duration<br>of course | Number of<br>students<br>enrolled in the | Number of<br>Students<br>completing the<br>course in the<br>year |
| Clinical research                                                                                                                                | RSCOPR-CR               | 2018-19             | Once                                            | 30h                   | 68                                       | 68                                                               |
| Journal club                                                                                                                                     | RSCOPR-JC               | 2018-19             | Once                                            | 30h                   | 54                                       | 54                                                               |
| Personality and Soft<br>Skill Development                                                                                                        | RSCOPR-PSSD             | 2018-19             | Once                                            | 30h                   | 93                                       | 93                                                               |
| Yoga and meditation                                                                                                                              | RSCOPR-YM               | 2018-19             | Once                                            | 30h                   | 86                                       | 86                                                               |
| Entrepreneurship<br>and skill<br>development                                                                                                     | RSCOPR-ESD              | 2018-19             | Once                                            | 30h                   | 123                                      | 123                                                              |
|                                                                                                                                                  |                         |                     |                                                 |                       |                                          |                                                                  |
|                                                                                                                                                  |                         |                     | Year 2                                          |                       |                                          |                                                                  |