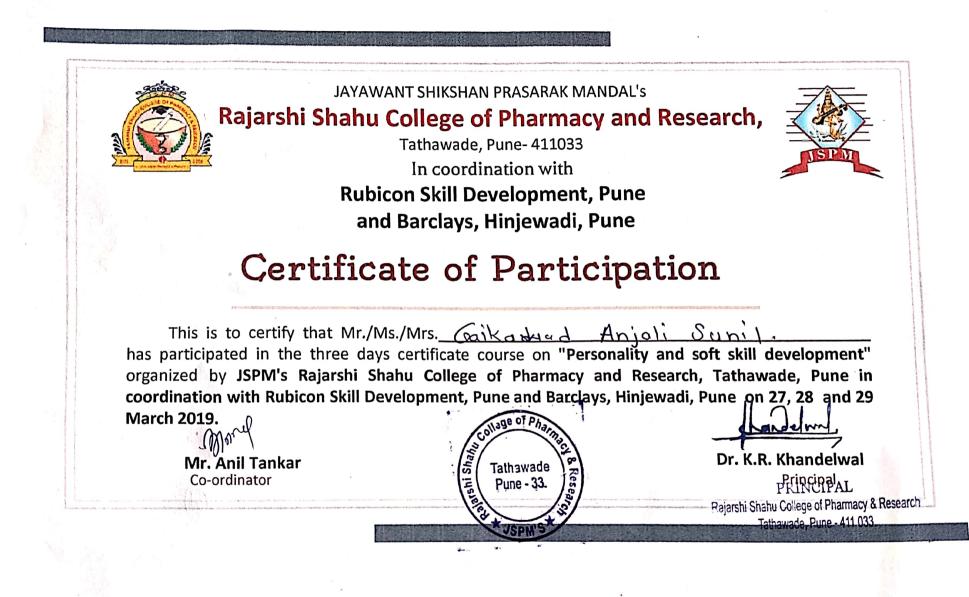

Certificates of Certificate/Value added courses offered

JSPM's Rajarshi Shahu College of Pharmacy & Research Tathwade, Pune-33

# 18-19





This is to certify that

Mf. Ms. Arote Saniya

has successfully completed the

"Certificate Course in Clinical Research"

conducted by

"JSPM's , Rajarshi Shahu College of Pharmacy & Research"







Certificate Journal Club Program This certificate is proudly presented to Kedae Amachath Annao student for participation in a Mr. /Ms 'Journal Club Program' 29-03-2019 conducted during organized at JSPM's Rajarshi Shahu College of Pharmacy and Research, Tathwade, Pune. Program Co-ordinator Tathawade Dr. K. R. Khandelwal Dr. Ashlesha P. Pandit Pune - 33. **间相同称了18日的**目的目标 Rejerant Stient College of Pharmery & Research Tattenade, Pute - 411 033.

2.











### RAJARSHI SHAHU COLLEGE OF PHARMACY AND RESEARCH TATHAWADE,PUNE

JSPM'S

# CERTIFICATE OF APPRECIATION

Proudly presented to :

Miss Randuare Suvidya Vilas.

Successfully participated and completed the Yoga and Meditation program conducted on during the academic year.

Prof. Trupti Deshpande Co-ordinator Of Event



Dr.K.R.Khandelwal

Principal PRINCIPAL Rajarshi Shahu College of Pharmacy & Research Taibarnada, Pune - 411 (33,







JSPM'S RAJARSHI SHAHU COLLEGE OF PHARMACY & RESEARCH TATHAWADE, PUNE- 411033



## **"ENTREPRENEURSHIP & SKILL DEVELOPMENT"**

## CERTIFICATE

THIS IS TO CERTIFY THAT MR/MRS./MS. Potil Apuruo Provin HAS PARTICIPATED AS RESOURCE PERSON / PARTICIPANT IN 'ENTREPRENEURSHIP & SKILL DEVELOPMENT' PROGRAM ON "FOOD ADULTERATION AWARENESS" ORGANIZED BY JSPM's R