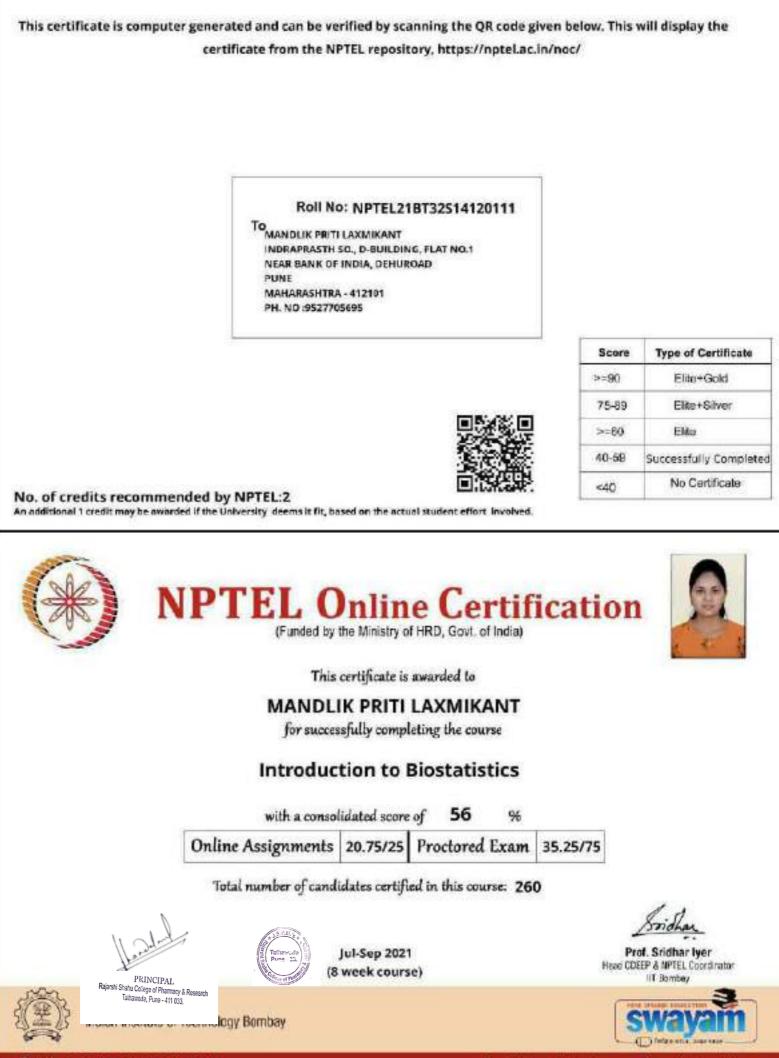

PRINCIPAL Rajarshi Shahu Calege of Pharmacy & Research Taihawade, Pune - 411 033.

|                                                                                                                                                  |                | r            | 1                                               | r                     |                                                  |                                                                  |
|--------------------------------------------------------------------------------------------------------------------------------------------------|----------------|--------------|-------------------------------------------------|-----------------------|--------------------------------------------------|------------------------------------------------------------------|
| Yoga and meditation                                                                                                                              | RSCOPR-YM      | 2020-21      | Twice                                           | 32h                   | 139                                              | 139                                                              |
| Entrepreneurship<br>and skill<br>development                                                                                                     | RSCOPR-ESD     | 2020-21      | Once                                            | 30h                   | 97                                               | 97                                                               |
| Recent trends in<br>Pharmaceutical<br>Technology                                                                                                 | RSCOPR-RTPT    | 2020-21      | Once                                            | 30h                   | 97                                               | 97                                                               |
| Adapting to the culture of normal to new normal                                                                                                  | RSCOPR-ACNN    | 2020-21      | Twice                                           | 30h                   | 335                                              | 335                                                              |
|                                                                                                                                                  |                |              | Year 4                                          |                       | •                                                |                                                                  |
| Name of Add on<br>/Certificate /Value<br>added programs<br>offered and online<br>MOOC programs like<br>SWAYAM, NPTEL<br>etc. programs<br>offered | Course Code (i | Year of offe | No. of times<br>offered during<br>the same year | Duration<br>of course | Number of<br>students<br>enrolled in the<br>year | Number of<br>Students<br>completing the<br>course in the<br>year |
| Clinical research                                                                                                                                | RSCOPR-CR      | 2021-22      | Once                                            | 30h                   | 31                                               | 31                                                               |
| Personality and Soft<br>Skill Development                                                                                                        | RSCOPR-PSSD    | 2021-22      | Once                                            | 30h                   | 123                                              | 123                                                              |
| Pharmacovigilance                                                                                                                                | RSCOPR-PV      | 2021-22      | Once                                            | 30h                   | 36                                               | 36                                                               |
| Introduction to<br>Biostatistics                                                                                                                 |                |              |                                                 |                       | 1                                                |                                                                  |
| BIOSTATISTICS                                                                                                                                    | NPTEL          | 2021-22      | Once                                            | 8 weeks               | 1                                                | 1                                                                |