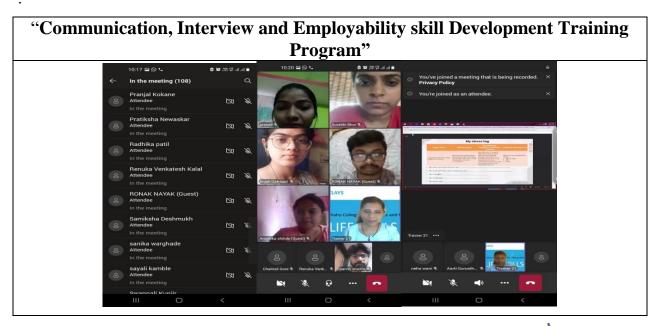

tudents (65 final year B Pharm, 26 Third year B. Pharm, and 32 M. Pharm. students). The training sessions were conducted by online mode through Microsoft Teams platform by the Expert Trainers of GTT. All the students participated actively in the training program. The training module was executed by the trainers through interactive sessions.

#### **Course Content**

- Interview skills
- Corporate readiness
- Hierarchy and organizational structure
- SWOT analysis of students
- Public speaking and presentation skill
- E-mail and telephone etiquettes
- Time management.
- Effective resume writing
- Facing the frequently asked interview questions.
- Group discussion and personal interview sessions



Landelman

PRINCIPAL Rajarshi Shahu College of Pharmacy & Research Taihawade, Pune - 411 033.





Prof. Anil Tankar Coordinator, Training, Placement and Career Counseling Cell





PRINCIPAL Rajarshi Shahu College of Pharmacy & Research Taihawade, Pune - 411 033.

#### "Communication, Interview & Employability Skill Development Training Program"

#### Under certificate course Personality and Soft Skill Development 2022-23

#### Course code: RSCOPR-PSSD

Participated students: Final year B. Pharm & M Pharm students

Date of training : 7<sup>th</sup>, 8<sup>th</sup> and 9<sup>th</sup> February 2023 Time: 8.30 am to 6.30 pm

Considering the need for development of communication and interview skills to prosper in future career of students, it was planned to organize skill development training program. Rubicon Skill Development Pvt. Ltd, Pune works for building competencies in graduatin