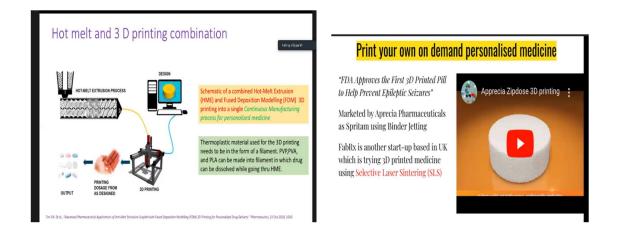

Sukshma Vyayam



Lader

PRINCIPAL Rajarshi Shahu College of Pharmacy & Research Tathawade, Pune - 411 033.

# **Recent Trends in Pharmaceutical Technology**

A one week training program was organized in the institute on "Hands-on Care and Handling of Laboratory Animals" on 4<sup>th</sup> -10<sup>th</sup> November 2019.

- 1. CPCSEA guidelines
- 2. Animal Handling Techniques
- 3. Care to be taken while handling animals









#### **Recent Trends in Pharmaceutical Technology 2020-21**

"Recent Trends in Pharmaceutical Technology" activity was carried out by using online platform due to COVID 19 on "3D printing technology" on 28/1/21 to 30/1/21. This 3D printing technology is widely used in COVID-19 pandemic for preparation of various materials such as facemask, gloves and face shields.



Sessions were conducted by Mr. Pushkar Pandit. He enlighten on the topic with the help of you tube videos and power point presentation on recent use of this technology during COVID19. Students were given task to collect information through research papers and were ask to present the same on the day three.

Based on this students were assessed using G-form and were awarded with the certificate.

Tathewade

Pune







PRINCIPAL Rajarshi Shahu College of Pharmacy & Research Tathawade, Pune - 411 033.

#### JSPM's Rajarshi Shahu College of Pharmacy and Research, Tathawade, Pune-33 Under Certificate Course of "Recent Trends in Pharmaceutical Technology" **"Introduction to AI" Course Code- RSCOPR-RTPT-AI**

JSPM's RajarshiShahu College of Pharmacy and Research, Tathawade, Pune organized three