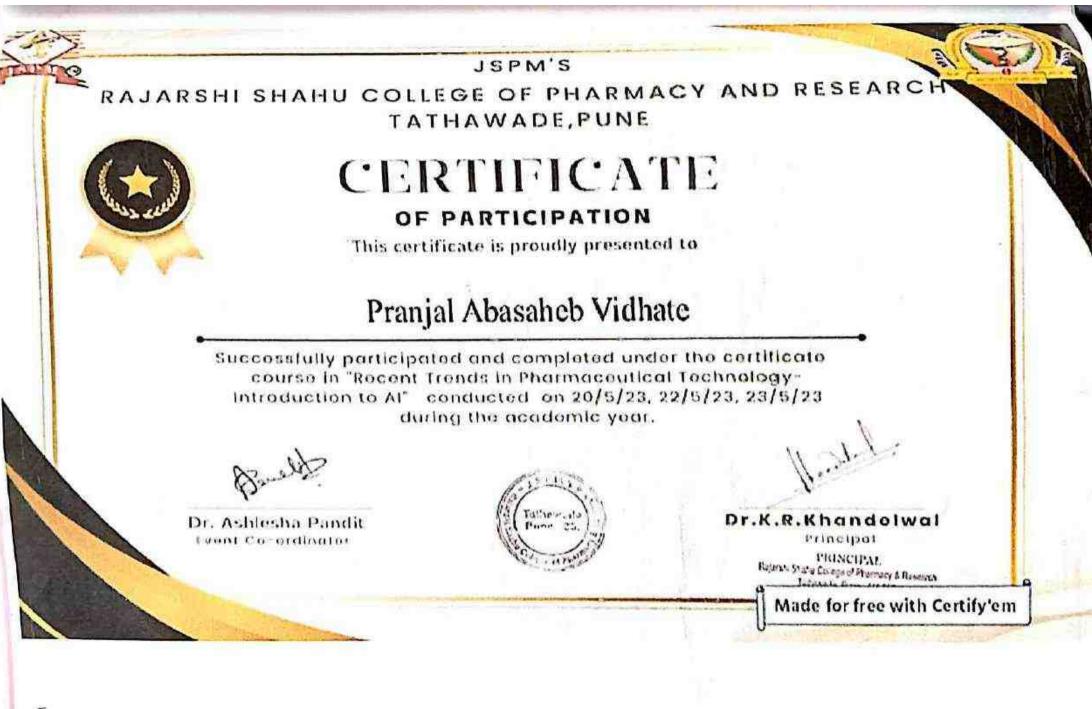

the strend

PRINCIPAL Rajarshi Shahu College of Pharmacy & Research Talhawade, Pune - 411 033.

| Name of Add on        |                |              |                |                       |                 |                |
|-----------------------|----------------|--------------|----------------|-----------------------|-----------------|----------------|
| /Certificate /Value   |                |              |                |                       |                 |                |
| added programs        |                |              |                |                       |                 |                |
| offered and online    |                |              |                |                       |                 | Number of      |
| MOOC programs like    |                |              |                |                       | Number of       | Students       |
| SWAYAM, NPTEL         |                |              | No. of times   |                       | students        | completing the |
| etc. programs         |                |              | offered during | Duration              | enrolled in the | course in the  |
| offered               | Course Code (i | Year of offe | the same year  | of course             | year            | year           |
| Clinical research     | RSCOPR-CR      | 2022-23      | Once           | 30h                   | 73              | 73             |
| Personality and Soft  |                |              |                |                       | 01              | 01             |
| Skill Development     | RSCOPR-PSSD    | 2022-23      | Once           | 30h                   | 91              | 91             |
| Pharmacovigilance     | RSCOPR-PV      | 2022-23      | Once           | 30h                   | 73              | 73             |
| Hand-on training on   | RSCOPR-RMS     |              |                |                       |                 |                |
| Reference             |                |              |                |                       | 24              | 24             |
| Management            |                |              | _              |                       |                 |                |
| Software              |                | 2022-23      | Once           | 30h                   |                 |                |
| Yoga and meditation   | RSCOPR-YM      | 2022-23      | Once           | 30h                   | 114             | 114            |
| Recent trends in      |                |              |                |                       |                 |                |
| Pharmaceutical        | RSCOPR-RTPT-   |              |                |                       | 76              | 76             |
| Technology            | AI             | 2022-23      | Once           | 30h                   |                 |                |
| Research              |                |              |                |                       |                 |                |
| Methodology and       | MCO-03         |              |                |                       |                 |                |
| Statistical Analysis  | (SWAYAM)       | 2022-23      | Once           | 16 weeks              | 25              | 6              |
|                       |                |              |                |                       | 2               | 2              |
| Industrial Pharmacy I | (SWAYAM)       | 2022-23      | Once           | 12 Weeks              | 2               | ۷              |
| SAS-Coursera          |                |              |                | Flexible<br>schedule  | 1               | 1              |
|                       |                |              |                | (24 hours-<br>contact |                 |                |
|                       | Coursera       | 2022-23      | Once           | hours)                |                 |                |