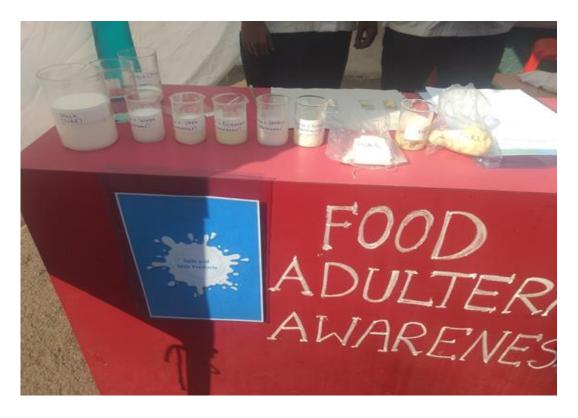

. But the consumer does not know about all such issues happening in the market and is facing lots of losses in terms of health and money.

#### Skills developed:

Following Skills developed by the students during 'Food Adulteration Awareness' Program-

- 1) Meticulous attention to detail
- 2) Analytical skills
- 3) Communication skill
- 4) Keeping relevant scientific and technical developments
- 5) Planning, setting and undertaking controlled experiment
- 6) Demonstrating tests
- 7) Recording and analyzing data
- 8) Writing reports and summarizing
- 9) Maintaining and cleaning equipments
- 10) Conducting and supporting scientific investigation



havelow PRINCIPAL Rajarshi Shahu College of Pharmacy & Research Tathawade, Pune - 411 033.



Glimpses of 'Food Adulteration Awareness' Program





PRINCIPAL Rajarshi Shahu College of Pharmacy & Research Tathawade, Pune - 411 033.



Glimpses of 'Food Adulteration Awareness' Program





PRINCIPAL Rajarshi Shahu College of Pharmacy & Research Tathawade, Pune - 411 033.

#### **ABOUT FSSAI**

The Food Safety and Standards Authority of India (FSSAI) has been established under Food Safety and Standards, 2006 which consolidates various acts & orders that have hitherto handled food related issues in various Ministries and Departments. FSSAI has been created for laying down science based standards for articles of food and to regulate their manufacture, storage, distribution, sale and import to ensure availability of safe and wholesome food for human consumption.

Highlights of the Food Safety and Standard Act, 2006

• Various central Ac