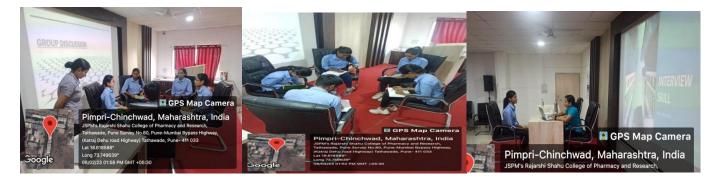

on 7th, 8th and 9th February 2023 for students.

For this training, a total 91 Students (63 Final year B. Pharm and 28 M. Pharm, students), batch 2022-23 were registered and attended the training sessions. The training sessions were conducted by Ms. Vartika Mishra and Mr. Arshad Baig Soft skill trainers, Rubicon Skill development Pvt. Ltd. The training module was executed by the trainers.

#### **Course Content**

- Hierarchy and organizational structure
- swot analysis of students
- Grooming session, public speaking
- Presentation skill activities
- E-mail and telephone etiquettes.
- o Group discussion and personal interview sessions
- Corporate grooming habits (the right attire)
- Right body language for a professional environment
- Stress management and positive attitude towards work.





PRINCIPAL ajarshi Shahu College of Pharmacy & Research Taihawade, Pune - 411 033.

#### **CERTIFICATE COURSE IN CLINICAL RESEARCH**

#### SYLLABUS

Code-RSCOPR-CR (Theory)

#### **CERTIFICATE COURSE IN CLINICAL RESEARCH**

#### **SYLLABUS 2018-19**

#### Code- RSCOPR-CR (Theory)

| Sr. No. | Topics                                                                                                                                                                                                                                                                                                          |
|---------|------------------------------------------------------------------------------------------------------------------------------------------------------------------------------------------